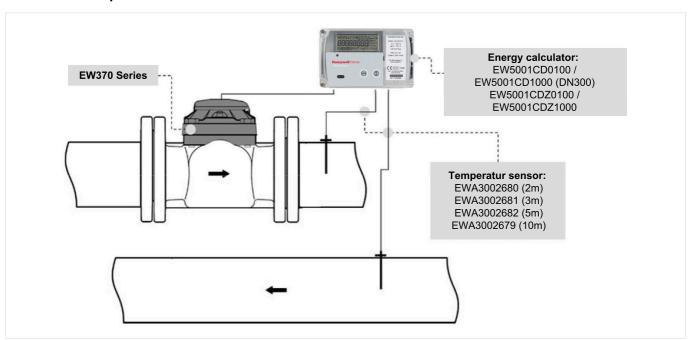

#### **Installation Example**

#### **Remote Readout**

EW370 Series flow meters are fitted with a pulse out for connection to energy integrators or remote readout applications. The pulse out cable has a length of 1.5 meter. It is the responsibility of the purchaser and the installers and users of this unit to ensure that it is wired or installed into a secure network which prevents any unauthorized security intrusion or any other external risk.

## **APPLICATION**

Honeywell Home EW370 Series Woltman flow meters are used for volume measurement of heating or chilled water in hydronic heating and cooling systems. They have a mechanical roller counter with fixed pulse output for connection to an energy calculator, e.g. Honeywell Home EW500 Series, or remote readout applications. When combined with an EW500 energy calculator they act as flow sensor and provide volume measurement to the energy calculator. When combined with an EW535M0056 pulse to M-Bus converter they can be integrated into an M-Bus network.