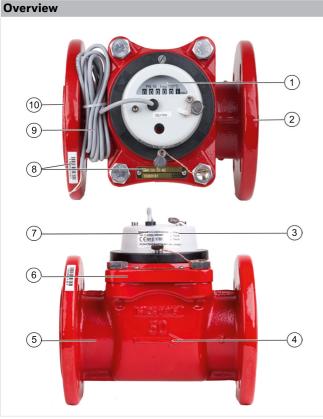

### **CONSTRUCTION**

|    | Components                                   | Materials                                              |
|----|----------------------------------------------|--------------------------------------------------------|
| 1  | Register with roller counter and reed switch | -                                                      |
| 2  | Outlet                                       | -                                                      |
| 3  | Register cover                               | Metal                                                  |
| 4  | Flow arrow and DN size                       | -                                                      |
| 5  | Housing                                      | Cast iron, painted red, with flanges to EN 1092-2 PN16 |
| 6  | Top cover                                    | Cast iron, painted red                                 |
| 7  | Type plate                                   | -                                                      |
| 8  | Serial number                                | -                                                      |
| 9  | Pulse cable, length 1.5 m                    | -                                                      |
| 10 | Inlet                                        | -                                                      |