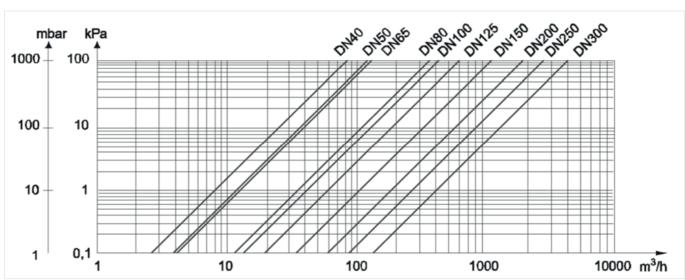

The pulse out cable has a length of 1.5 meter. It is the responsibility of the purchaser and the installers and users of this unit to ensure that it is wired or installed into a secure network which prevents any unauthorized security intrusion or any other external risk.

| Type:                             | Reed switch         |
|-----------------------------------|---------------------|
| Connecting power:                 | max. 10 W           |
| Resistance in closed state:       | max. $10\Omega$     |
| Resistance in open state:         | min. 150 M $\Omega$ |
| Maximum current in closed state:  | 500 mA              |
| Admissable voltage in open state: | max. 200 V          |

#### **Installation Example**



## **TECHNICAL CHARACTERISTICS**

## **Pressure drop characteristics**



## **DIMENSIONS**



| Nominal size diameter: | DN            | 40    | 50    | 65    | 80    | 100   | 125   | 150   | 200    | 250    | 300    |
|------------------------|---------------|-------|-------|-------|-------|-------|-------|-------|--------|--------|--------|
| Dimensions:            | L             | 200   | 200   | 200   | 225   | 250   | 250   | 300   | 350    | 450    | 500    |
|                        | Н             | 177   | 187   | 197   | 219   | 229   | 257   | 357   | 382    | 427    | 497    |
|                        | H1            | 277   | 287   | 297   | 239   | 349   | 377   | 582   | 607    | 652    | 722    |
|                        | h             | 65    | 72    | 83    | 95    | 105   | 120   | 135   | 160    | 193    | 230    |
|