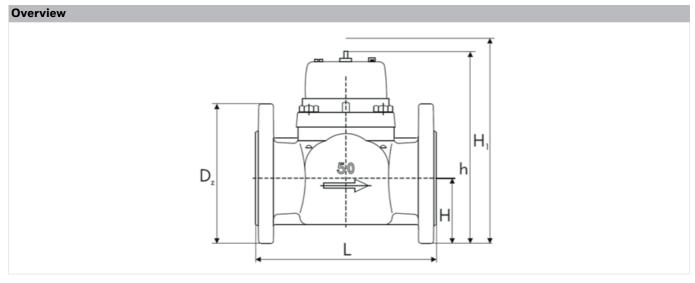

## **DIMENSIONS**

| Nominal size diameter: | DN            | 40    | 50    | 65    | 80    | 100   | 125   | 150   | 200    | 250    | 300    |
|------------------------|---------------|-------|-------|-------|-------|-------|-------|-------|--------|--------|--------|
| Dimensions:            | L             | 200   | 200   | 200   | 225   | 250   | 250   | 300   | 350    | 450    | 500    |
|                        | Н             | 177   | 187   | 197   | 219   | 229   | 257   | 357   | 382    | 427    | 497    |
|                        | H1            | 277   | 287   | 297   | 239   | 349   | 377   | 582   | 607    | 652    | 722    |
|                        | h             | 65    | 72    | 83    | 95    | 105   | 120   | 135   | 160    | 193    | 230    |
|                        | D             | 150   | 165   | 185   | 200   | 220   | 250   | 285   | 340    | 400    | 460    |
| Flanges:               | Bolt circle Ø | 110   | 125   | 145   | 160   | 180   | 210   | 240   | 295    | 355    | 410    |
|                        | Bolts         | 4xM16 | 4xM16 | 4xM16 | 8xM16 | 8xM16 | 8xM16 | 8xM20 | 12xM20 | 12xM24 | 12xM24 |
| Weight:                | kg            | 8     | 10    | 11    | 14    | 16    | 18    | 40    | 51     | 75     | 103    |

Note: All dimensions in mm unless stated otherwise Height H1 = space required for removal of measuring insert